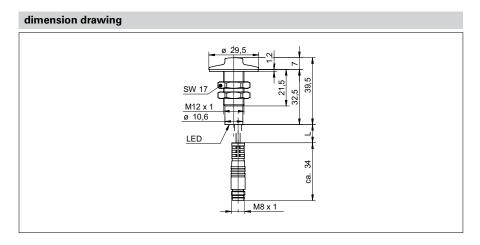

| mechanical data      |                                |
|----------------------|--------------------------------|
| type                 | cylindrical threaded           |
| housing material     | POM                            |
| material (screw nut) | POM                            |
| material (gasket)    | EPDM50                         |
| dimension            | 12 mm                          |
| housing length       | 39,5 mm                        |
| connection types     | flylead connector M8, L=200 mm |
|                      |                                |