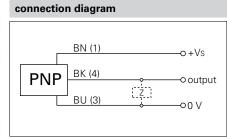

| electrical data                    |                         |
|------------------------------------|-------------------------|
| voltage supply range +Vs           | 10 30 VDC               |
| current consumption max. (no load) | 12 mA                   |
| output circuit                     | PNP break function (NC) |
| output current                     | < 200 mA                |
| voltage drop Vd                    | < 2,5 VDC               |
| switching frequency                | < 15 Hz                 |
| short circuit protection           | yes                     |
| reverse polarity protection        | yes                     |